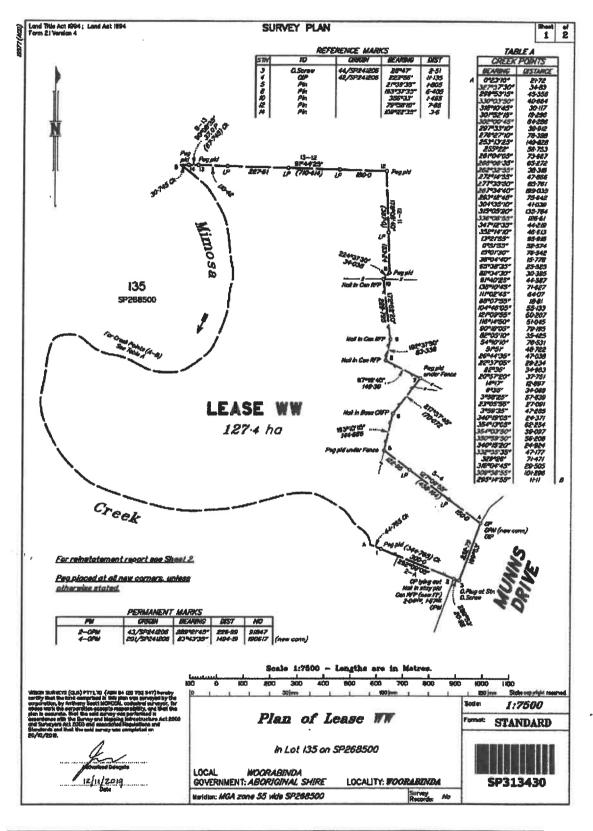

## THE ILUA AREA

PART A: Map

PART B: Written Description

Lease WW on SP 313430 in Lot 135 on SP 268500

13 woor0001\_190156\_033.doc

s.,

ILUA

QI2019/031 Woorabinda Independent High School ILUA Schedule 1 - Map and written description of ILUA Area Page 2 of 3